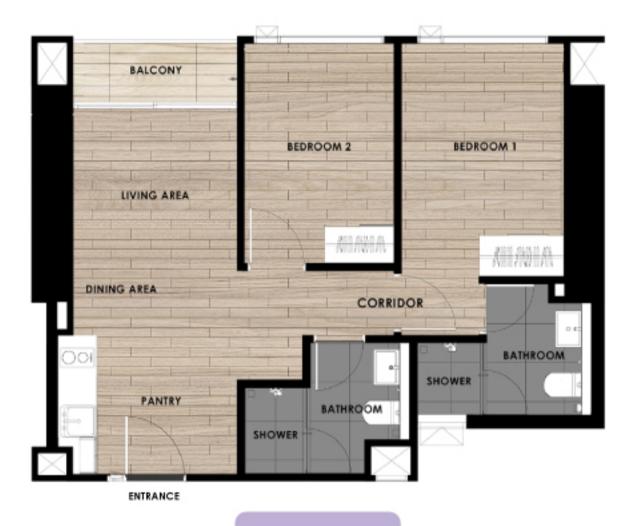

# TYPICAL ROOM TYPES

#### TYPE A3

2 BEDROOM

50 SQ.M.

#### **TYPE A4**

2 BEDROOM

51 - 52 SQ.M.

#### TYPE A5

2 BEDROOM

50 SQ.M.

TYPE A6

1 BEDROOM+

49 SQ.M.