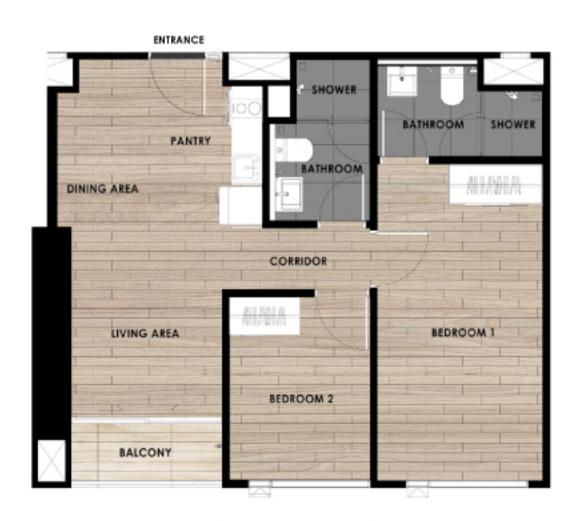

# TYPICAL ROOM TYPES

#### TYPE A3

2 BEDROOM

50 SQ.M.

#### **TYPE A4**

2 BEDROOM

51 - 52 SQ.M.