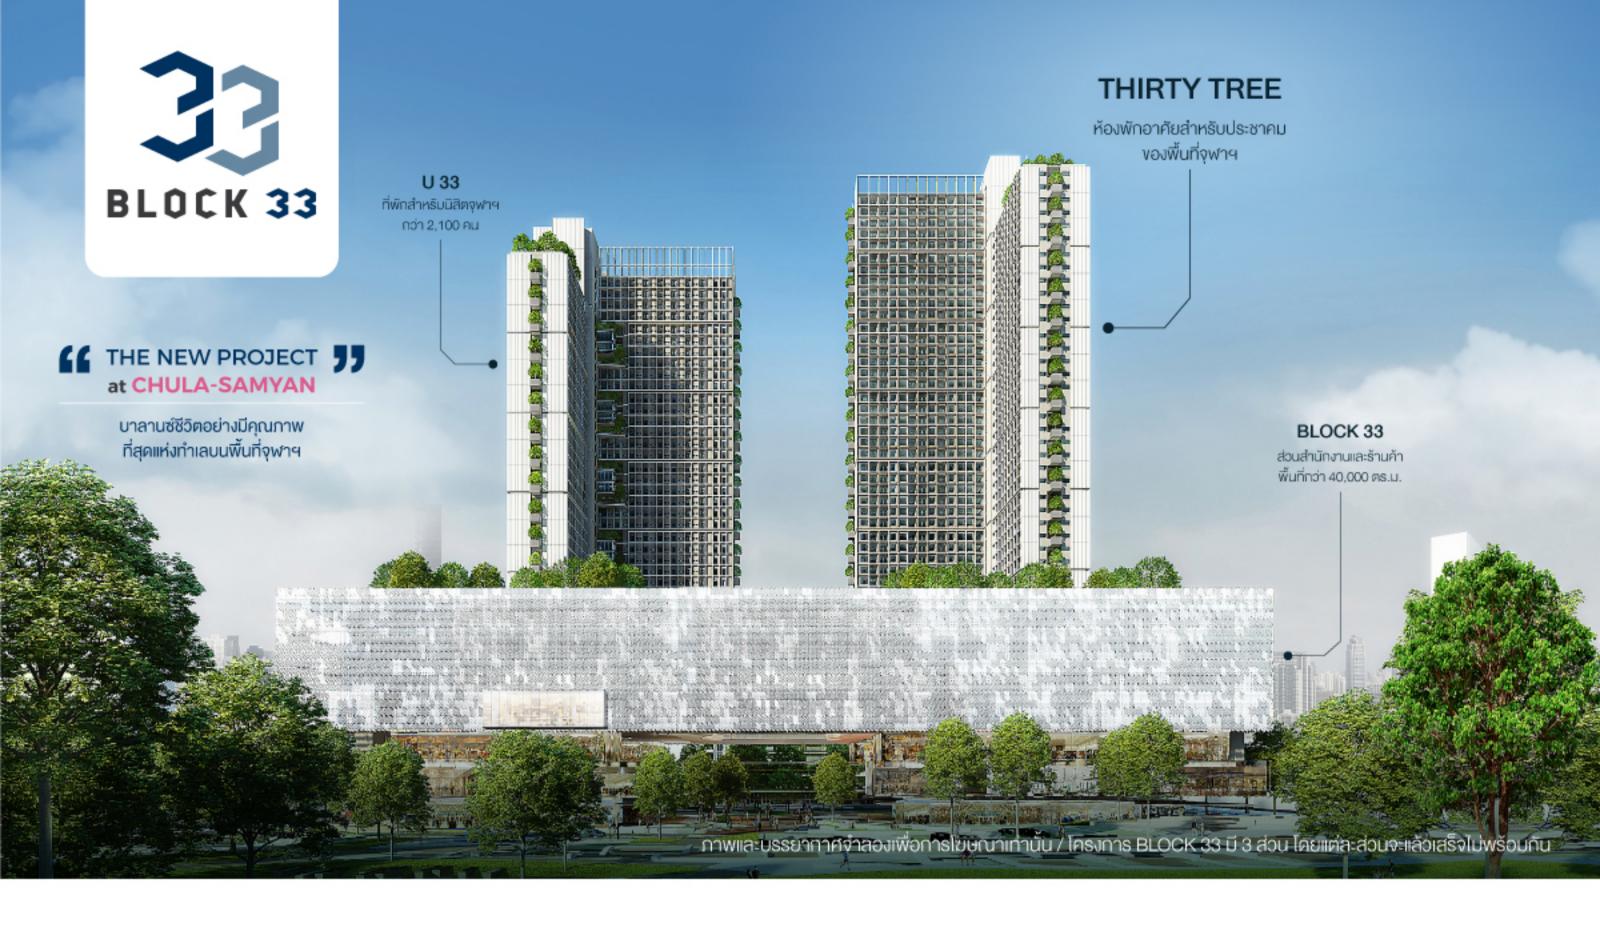

#### THIRTY TREE

ห้องพักอาศัยสูง 50 ชั้น (ส่วนที่พักอาศัยเริ่มต้นที่ ชั้น 10) จำนวน 831 ยูนิต เป็นโครงการที่พักอาศัยแบบงายสิทธิการเช่าระยะยาว (Leasehold) ใกล้รถไฟฟ้า 2 สาย ทั้ง BTS และ MRT เพียง 3 นาที พร้อมพื้นที่สีเงียวในโครงการกว่า 8,000 ตร.ม. ติดอุทยาน 100 ปี จุฬาฯ ปอดสีเงียวกลางเมือง งนาด 29 ไร่ ใกล้แหล่งช้อปปิ้ง แหล่งแฮงเอาท์สุดฮิต ทั้งสยามสแควร์ สยามสแควร์วัน สามย่านมิตรทาวน์ MBK Center หรือสตรีทฟู้ดชื่อดังอย่างถนนบรรทัดทอง แหล่งรวมอาหารอร่อยระดับตำนานและร้านอาหารเปิดใหม่สุดชิค ให้คุณบาลานซ์ชีวิตอย่างมีคุณภาพ บนที่สุดแห่งทำเลใจกลางย่านสามย่าน ติดจุฬาฯ

# " BETTER LIVING

ที่พักอาศัยในโครงการนี้จะเสริมสร้างคุณภาพชีวิตที่ดีให้แก่ชุมชนอย่างยิ่งยืน โดยทำเลที่ตั้งของโครงการตั้งอยู่ที่จุดศูนย์กลางของย่านสามย่าน ใจกลางกรุงเทพฯ จึงสามารถเชื่อมโยงพื้นที่จุฬาลงกรณ์มหาวิทยาลัย เขตชุมชน เขตพาณิชย์ และอุทยาน 100 ปี จุฬาฯ ช่วยให้ผู้ที่พักอาศัยไม่ต้องเดินทางไกล ลดการใช้รถยนต์และลดปัญหาการจราจรที่ติดขัด ควบคู่ไปกับการพัฒนาความก้าวหน้าด้านนวัตกรรมสมัยใหม่ และยังมีสวนขนาดใหญ่ พร้อม Sky Garden เพิ่มความร่มรื่นและพื้นที่สีเขียว สำหรับผู้พักอาศัยในโครงการอีกกว่า 8,000 ตร.ม.