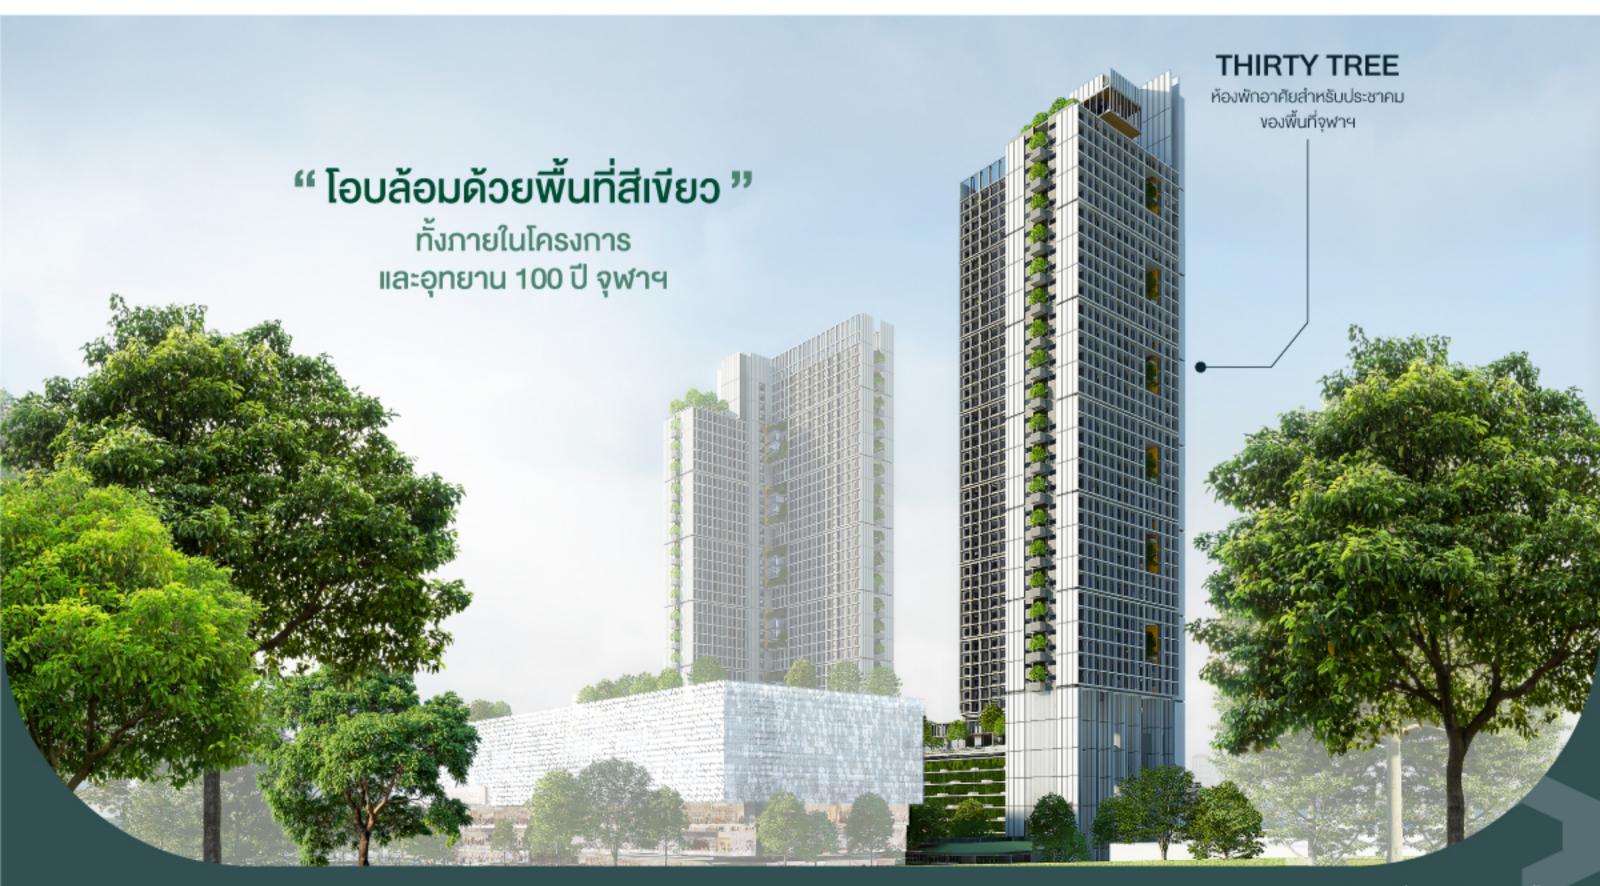

#### THIRTY TREE

ห้องพักอาศัยสูง 50 ชั้น (ส่วนที่พักอาศัยเริ่มต้นที่ ชั้น 10) จำนวน 831 ยูนิต เป็นโครงการที่พักอาศัยแบบงายสิทธิการเช่าระยะยาว (Leasehold) ใกล้รถไฟฟ้า 2 สาย ทั้ง BTS และ MRT เพียง 3 นาที พร้อมพื้นที่สีเงียวในโครงการกว่า 8,000 ตร.ม. ติดอุทยาน 100 ปี จุฬาฯ ปอดสีเงียวกลางเมือง งนาด 29 ไร่ ใกล้แหล่งช้อปปิ้ง แหล่งแฮงเอาท์สุดฮิต ทั้งสยามสแควร์ สยามสแควร์วัน สามย่านมิตรทาวน์ MBK Center หรือสตรีทฟู้ดชื่อดังอย่างถนนบรรทัดทอง แหล่งรวมอาหารอร่อยระดับตำนานและร้านอาหารเปิดใหม่สุดชิค ให้คุณบาลานซ์ชีวิตอย่างมีคุณภาพ บนที่สุดแห่งทำเลใจกลางย่านสามย่าน ติดจุฬาฯ

# " BETTER LIVING

ที่พักอาศัยในโครงการนี้จะเสริมสร้างคุณภาพชีวิตที่ดีให้แก่ชุมชนอย่างยิ่งยืน โดยทำเลที่ตั้งของโครงการตั้งอยู่ที่จุดศูนย์กลางของย่านสามย่าน ใจกลางกรุงเทพฯ จึงสามารถเชื่อมโยงพื้นที่จุฬาลงกรณ์มหาวิทยาลัย เขตชุมชน เขตพาณิชย์ และอุทยาน 100 ปี จุฬาฯ ช่วยให้ผู้ที่พักอาศัยไม่ต้องเดินทางไกล ลดการใช้รถยนต์และลดปัญหาการจราจรที่ติดขัด ควบคู่ไปกับการพัฒนาความก้าวหน้าด้านนวัตกรรมสมัยใหม่ และยังมีสวนขนาดใหญ่ พร้อม Sky Garden เพิ่มความร่มรื่นและพื้นที่สีเขียว สำหรับผู้พักอาศัยในโครงการอีกกว่า 8,000 ตร.ม.