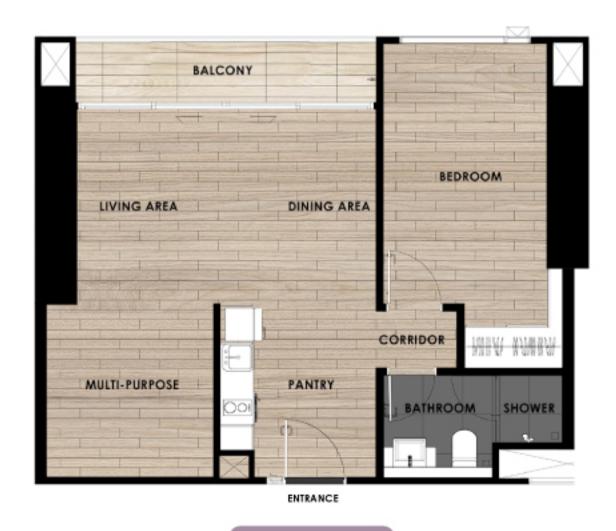

# TYPICAL ROOM TYPES

#### TYPE A1

1 BEDROOM

33 - 36 SQ.M.

#### TYPE A2

1 BEDROOM

31 - 32 SQ.M.