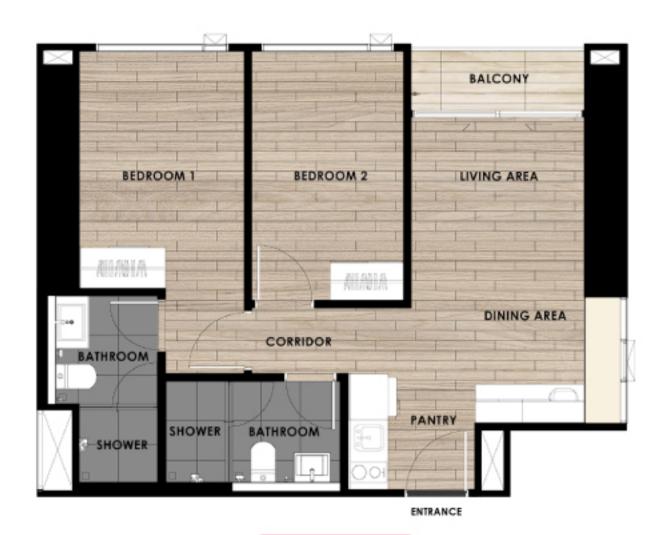

# TYPICAL ROOM TYPES

#### TYPE A5

2 BEDROOM

50 SQ.M.

TYPE A6

1 BEDROOM+

49 SQ.M.