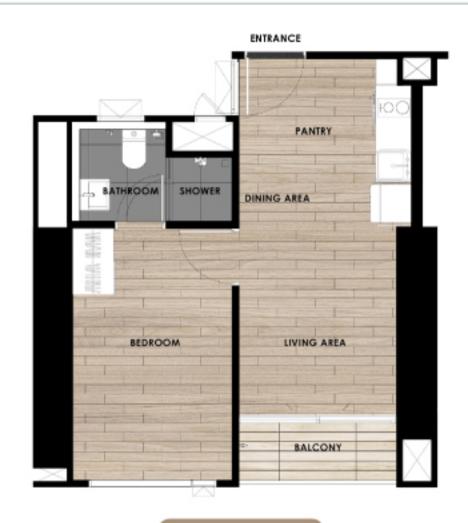

ริเวณประตู สามารถ เปิด-ปิดได้
- DISTRICT COOLING SYSTEM ระบบแอร์แบบส่วนกลาง ประหยัดพลังงาน
- MIXER FAUCET SYSTEM ระบบก๊อกน้ำผสม
   ไม่ต้องติดตั้งเครื่องทำน้ำอุ่น





#### THIRTY TREE

ห้องพักอาศัยสูง 50 ชั้น (ส่วนที่พักอาศัยเริ่มต้นที่ ชั้น 10) จำนวน 831 ยูนิต เป็นโครงการที่พักอาศัยแบบงายสิทธิการเช่าระยะยาว (Leasehold) ใกล้รถไฟฟ้า 2 สาย ทั้ง BTS และ MRT เพียง 3 นาที พร้อมพื้นที่สีเงียวในโครงการกว่า 8,000 ตร.ม. ติดอุทยาน 100 ปี จุฬาฯ ปอดสีเงียวกลางเมือง งนาด 29 ไร่ ใกล้แหล่งช้อปปิ้ง แหล่งแฮงเอาท์สุดฮิต ทั้งสยามสแควร์ สยามสแควร์วัน สามย่านมิตรทาวน์ MBK Center หรือสตรีทฟู้ดชื่อดังอย่างถนนบรรทัดทอง แหล่งรวมอาหารอร่อยระดับตำนานและร้านอาหารเปิดใหม่สุดชิค ให้คุณบาลานซ์ชีวิตอย่างมีคุณภาพ บนที่สุดแห่งทำเลใจกลางย่านสามย่าน ติดจุฬาฯ



# TYPICAL ROOM TYPES



#### TYPE A1

1 BEDROOM

33 - 36 SQ.M.



#### TYPE A2

1 BEDROOM

31 - 32 SQ.M.



#### TYPE A3

2 BEDROOM

50 SQ.M.

# TYPICAL ROOM TYPES



#### **TYPE A4**

2 BEDROOM

51 - 52 SQ.M.



#### TYPE A5

2 BEDROOM

50 SQ.M.



TYPE A6

1 BEDROOM+

49 SQ.M.

#### **MOBILITY**

#### สะดวกสบายกับการเดินทางที่หลากหลาย



BTS 2 สถานี

สถานีสนามกีฬาฯ สถานีสยาม



#### MRT 2 สถานี

สถานีสามย่าน สถานีหัวลำโพง



#### **CU POP BUS**

EV Shuttle bus รับ-ส่ง ในพื้นที่



#### MUVMI

Ev Tuk-Tuk Sharing ให้บริการผ่านแอปพลิเคชัน



#### E-SCOOTER SHARING

สกู๊ตเตอร์ไฟฟ้า ให้บริการผ่านแอปพลิเคชัน



#### **BIKE SHARING**

จักรยานสาธารณะ ให้บริการผ่านแอปพลิเคชัน

#### SURROUNDINGS

- CHULALONGKORN UNIVERSITY จุฬาลงกรณ์มหาวิทยาลัย
- CU CENTENARY PARK อุทยาน 100 ปี จุฬาฯ
- SAMYAN MARKET
   ตลาดสามย่าน
- SUANLUANG SQUARE
   แหล่งรวมกิจกรรม ร้านค้าแ