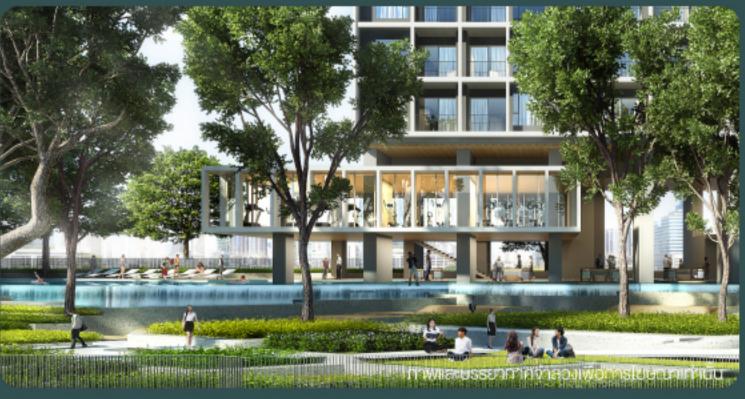

## RESIDENTIAL AMENITIES

- LOBBY 1st FL.
- RECREATION SKY GARDEN 9-9A FL.
   Swimming Pool / Fitness / Sky Garden
- SKY LOUNGE 46th FL.
- POCKET GARDEN & LIFESTYLE AREA
- URBAN BREATH PARK
  สวนขนาดใหญ่ 4,000 ตร.ม. ภายในโครงการ

# " BETTER LIVING

ที่พักอาศัยในโครงการนี้จะเสริมสร้างคุณภาพชีวิตที่ดีให้แก่ชุมชนอย่างยิ่งยืน โดยทำเลที่ตั้งของโครงการตั้งอยู่ที่จุดศูนย์กลางของย่านสามย่าน ใจกลางกรุงเทพฯ จึงสามารถเชื่อมโยงพื้นที่จุฬาลงกรณ์มหาวิทยาลัย เขตชุมชน เขตพาณิชย์ และอุทยาน 100 ปี จุฬาฯ ช่วยให้ผู้ที่พักอาศัยไม่ต้องเดินทางไกล ลดการใช้รถยนต์และลดปัญหาการจราจรที่ติดขัด ควบคู่ไปกับการพัฒนาความก้าวหน้าด้านนวัตกรรมสมัยใหม่ และยังมีสวนขนาดใหญ่ พร้อม Sky Garden เพิ่มความร่มรื่นและพื้นที่สีเขียว สำหรับผู้พักอาศัยในโครงการอีกกว่า 8,000 ตร.ม.