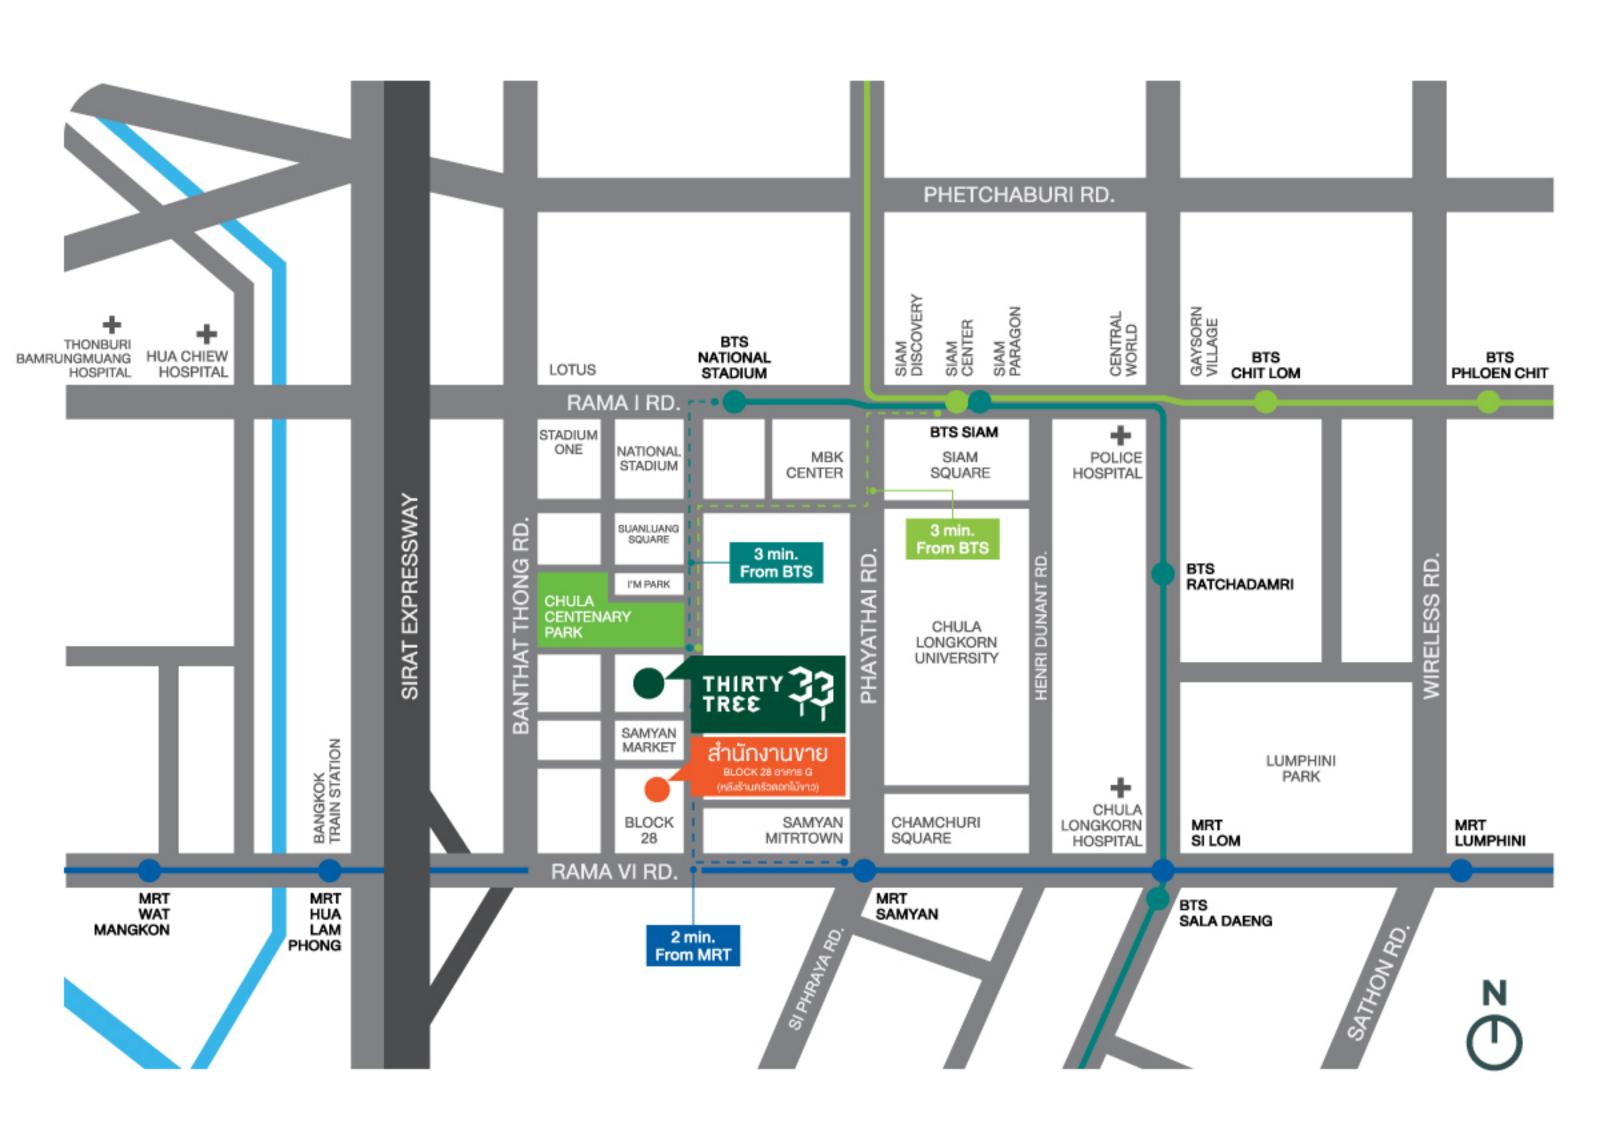

## LOCATION

## ที่ตั้งสำนักงานขาย

โครงการ BLOCK 28 อาคาร G (หลังร้านครัวดอกไม้ขาว) ซอย จุฬาฯ 5 ถนนพระรามที่ 4 แขวงวังใหม่ เขตปทุมวัน กรุงเทพมหานคร 10330

## ที่ตั้งโครงการ

ซอย จุฬาฯ 9 (ติดอุทยาน 100 ปี จุฬาฯ) ถนนพระรามที่ 4 แขวงวังใหม่ เขตปทุมวัน กรุงเทพมหานคร 10330