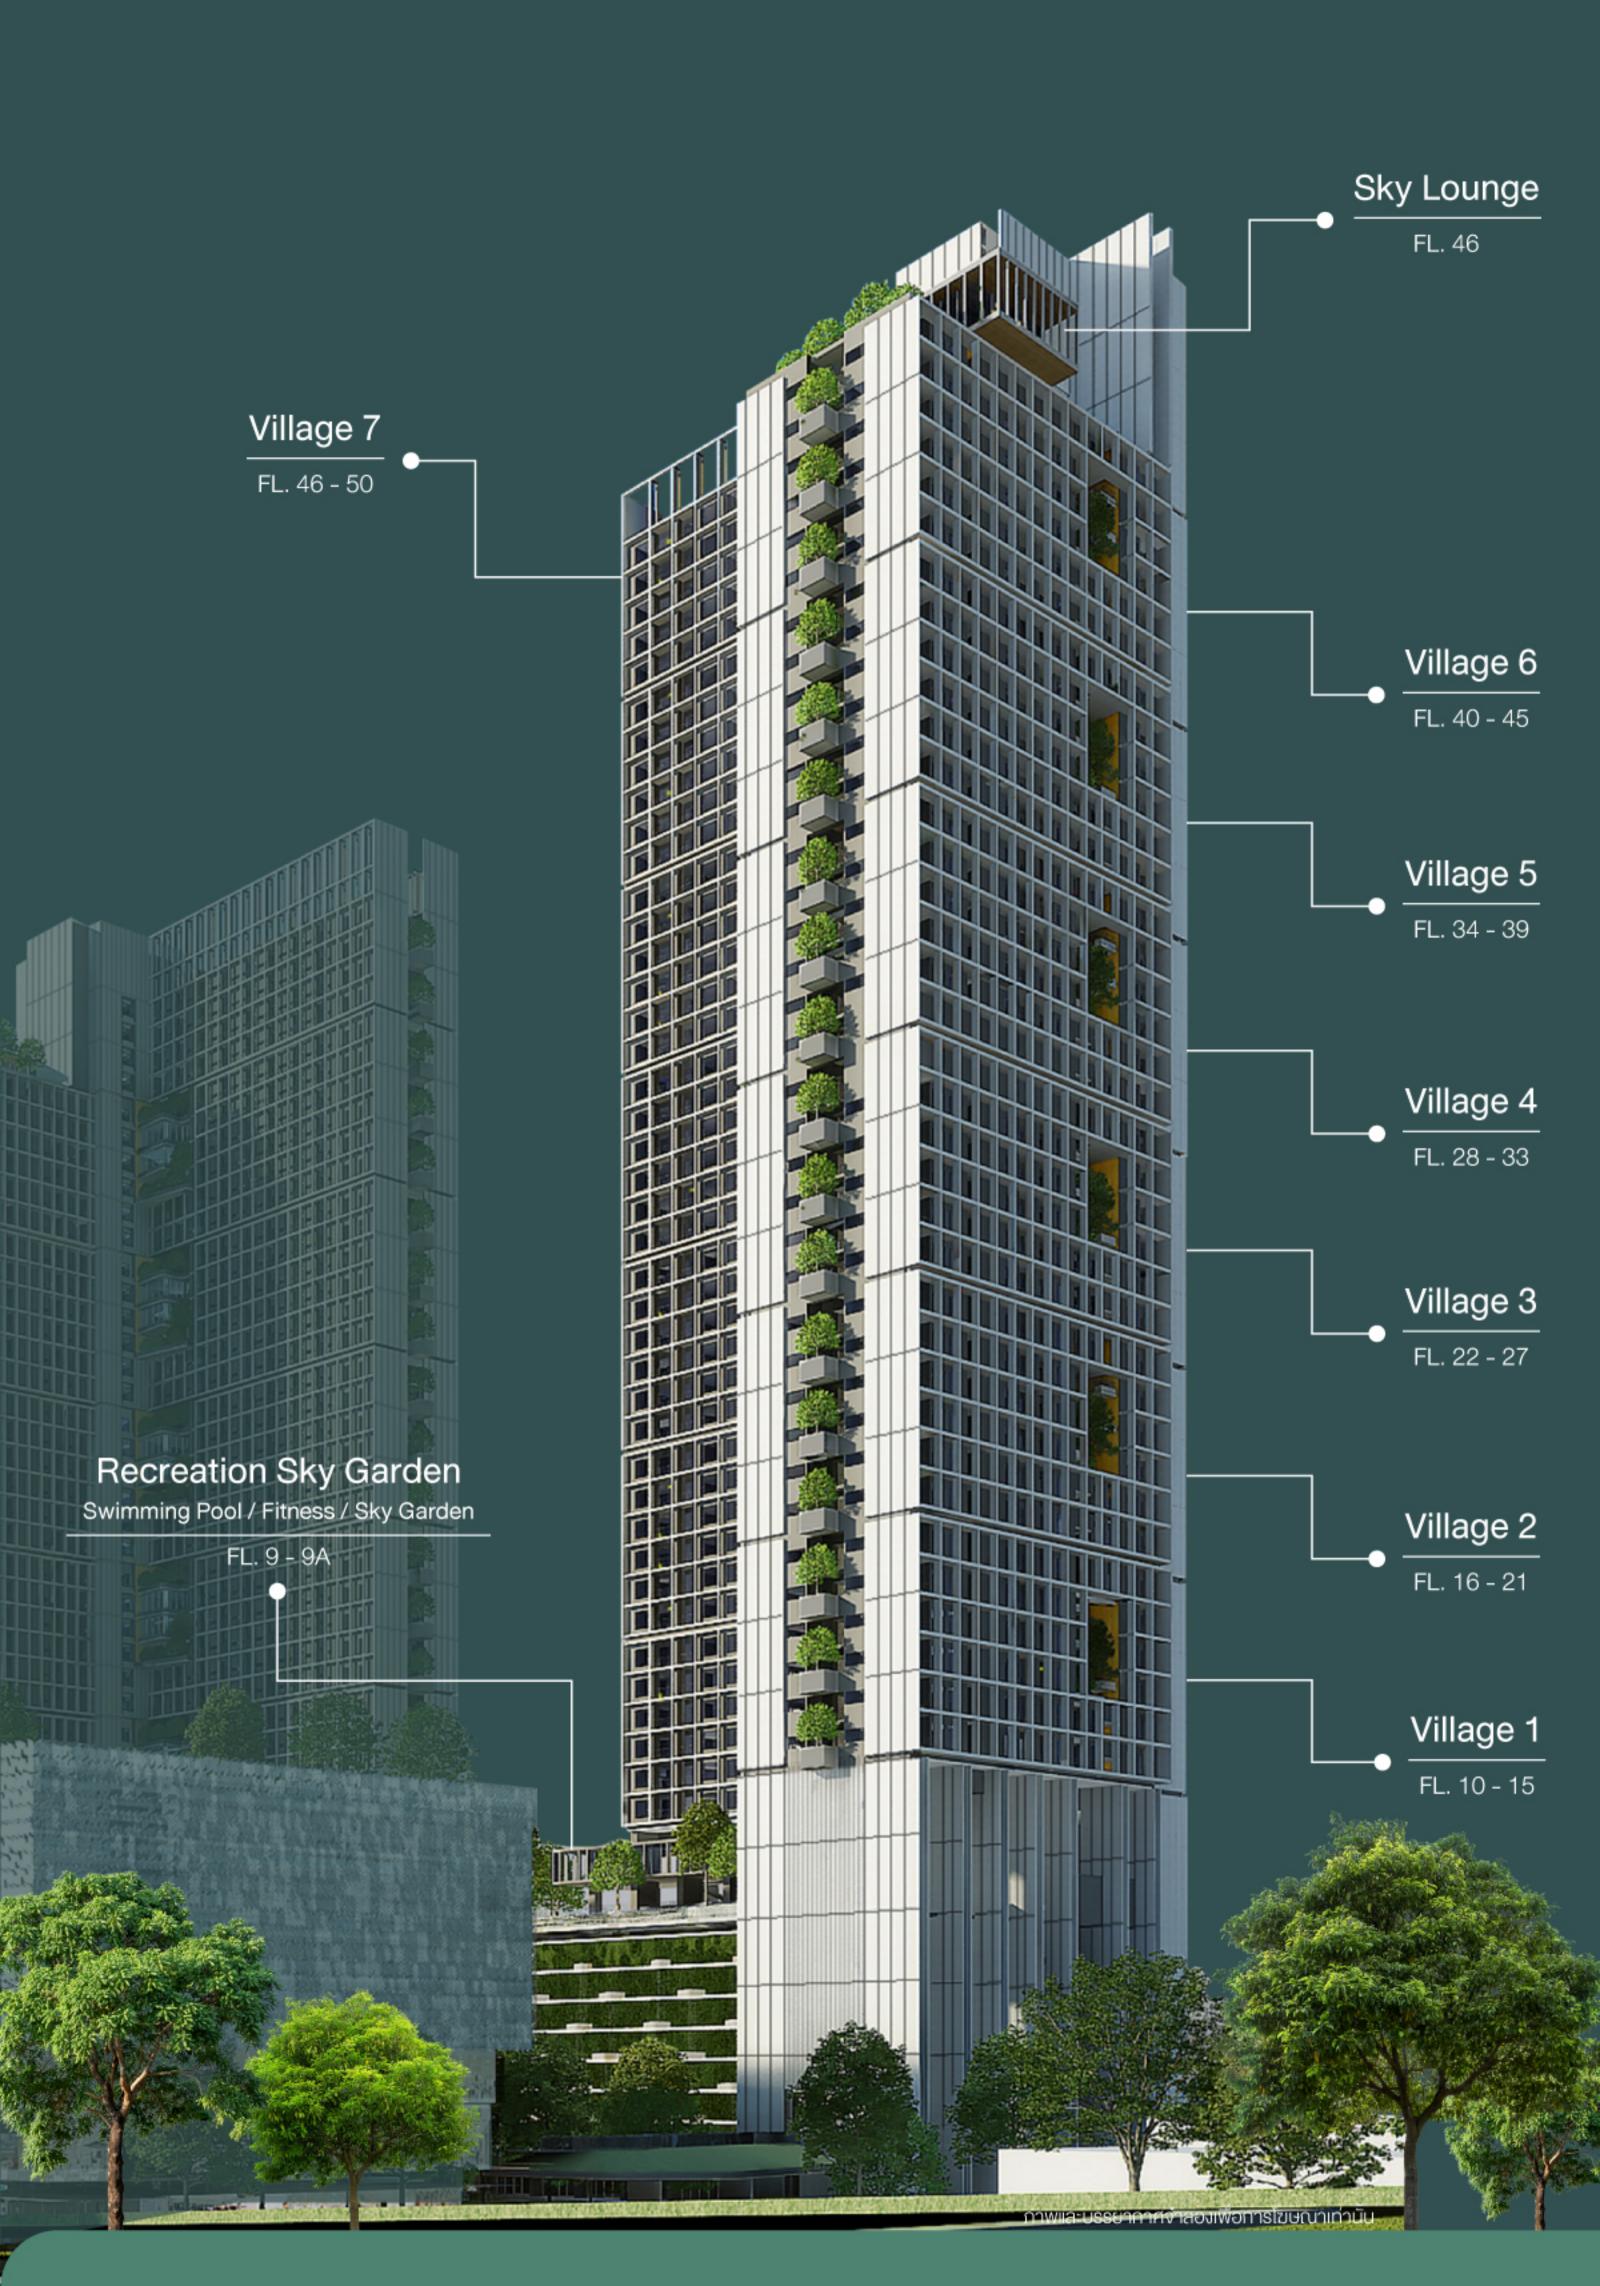

## RESIDENTIAL AMENITIES

- LOBBY 1st FL.
- RECREATION SKY GARDEN 9-9A FL.
   Swimming Pool / Fitness / Sky Garden
- SKY LOUNGE 46th FL.
- POCKET GARDEN & LIFESTYLE AREA
- URBAN BREATH PARK
  สวนขนาดใหญ่ 4,000 ตร.ม. ภายในโครงการ

#### THIRTY TREE

ห้องพักอาศัยสูง 50 ชั้น (ส่วนที่พักอาศัยเริ่มต้นที่ ชั้น 10) จำนวน 831 ยูนิต เป็นโครงการที่พักอาศัยแบบงายสิทธิการเช่าระยะยาว (Leasehold) ใกล้รถไฟฟ้า 2 สาย ทั้ง BTS และ MRT เพียง 3 นาที พร้อมพื้นที่สีเงียวในโครงการกว่า 8,000 ตร.ม. ติดอุทยาน 100 ปี จุฬาฯ ปอดสีเงียวกลางเมือง งนาด 29 ไร่ ใกล้แหล่งช้อปปิ้ง แหล่งแฮงเอาท์สุดฮิต ทั้งสยามสแควร์ สยามสแควร์วัน สามย่านมิตรทาวน์ MBK Center หรือสตรีทฟู้ดชื่อดังอย่างถนนบรรทัดทอง แหล่งรวมอาหารอร่อยระดับตำนานและร้านอาหารเปิดใหม่สุดชิค ให้คุณบาลานซ์ชีวิตอย่างมีคุณภาพ บนที่สุดแห่งทำเลใจกลางย่านสามย่าน ติดจุฬาฯ