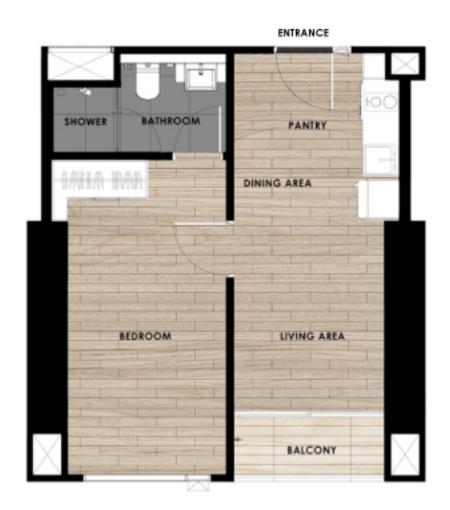

VENTILATION DESIGN
   Grill ระบายอากาศที่บริเวณประตู สามารถ เปิด-ปิดได้
- DISTRICT COOLING SYSTEM ระบบแอร์แบบส่วนกลาง ประหยัดพลังงาน
- MIXER FAUCET SYSTEM ระบบก๊อกน้ำผสม
   ไม่ต้องติดตั้งเครื่องทำน้ำอุ่น





#### THIRTY TREE

ห้องพักอาศัยสูง 50 ชั้น (ส่วนที่พักอาศัยเริ่มต้นที่ ชั้น 10) จำนวน 831 ยูนิต เป็นโครงการที่พักอาศัยแบบงายสิทธิการเช่าระยะยาว (Leasehold) ใกล้รถไฟฟ้า 2 สาย ทั้ง BTS และ MRT เพียง 3 นาที พร้อมพื้นที่สีเงียวในโครงการกว่า 8,000 ตร.ม. ติดอุทยาน 100 ปี จุฬาฯ ปอดสีเงียวกลางเมือง งนาด 29 ไร่ ใกล้แหล่งช้อปปิ้ง แหล่งแฮงเอาท์สุดฮิต ทั้งสยามสแควร์ สยามสแควร์วัน สามย่านมิตรทาวน์ MBK Center หรือสตรีทฟู้ดชื่อดังอย่างถนนบรรทัดทอง แหล่งรวมอาหารอร่อยระดับตำนานและร้านอาหารเปิดใหม่สุดชิค ให้คุณบาลานซ์ชีวิตอย่างมีคุณภาพ บนที่สุดแห่งทำเลใจกลางย่านสามย่าน ติดจุฬาฯ



# TYPICAL ROOM TYPES



#### TYPE A1

1 BEDROOM

33 - 36 SQ.M.



#### TYPE A2

1 BEDROOM

31 - 32 SQ.M.



#### TYPE A3

2 BEDROOM

50 SQ.M.

# TYPICAL ROOM TYPES



#### **TYPE A4**

2 BEDROOM

51 - 52 SQ.M.



#### TYPE A5

2 BEDROOM

50 SQ.M.



TYPE A6

1 BEDROOM+

49 SQ.M.

#### **MOBILITY**

#### สะดวกสบายกับการเดินทางที่หลากหลาย



BTS 2 สถานี

สถานีสนามกีฬาฯ สถานีสยาม



#### MRT 2 สถานี

สถานีสามย่าน สถานีหัวลำโพง



#### **CU POP BUS**

EV Shuttle bus รับ-ส่ง ในพื้นที่



#### MUVMI

Ev Tuk-Tuk Sharing ให้บริการผ่านแอปพลิเคชัน



#### E-SCOOTER SHARING

สกู๊ตเตอร์ไฟฟ้า ให้บริการผ่านแอปพลิเคชัน



#### **BIKE SHARING**

จักรยานสาธารณะ ให้บริการผ่านแอปพลิเคชัน

#### SURROUNDINGS

- CHULALONGKORN UNIVERSITY จุฬาลงกรณ์มหาวิทยาลัย
- CU CENTENARY PARK อุทยาน 100 ปี จุฬาฯ
- SAMYAN MARKET
   ตลาดสามย่าน
- SU