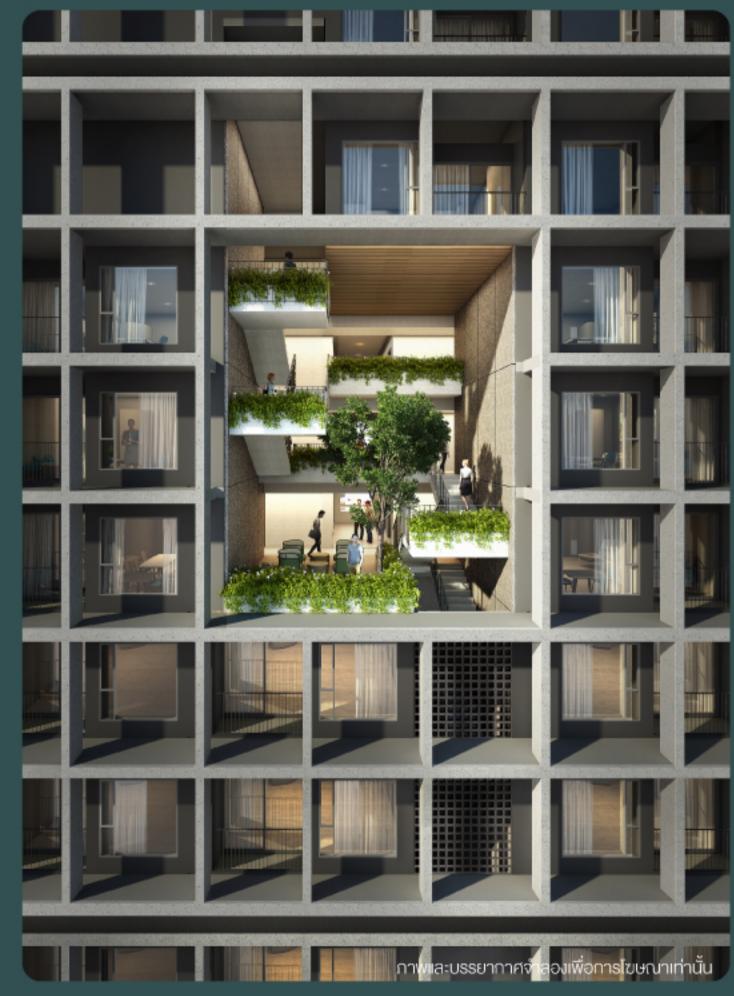

## RESIDENTIAL AMENITIES

- LOBBY 1st FL.
- RECREATION SKY GARDEN 9-9A FL.
   Swimming Pool / Fitness / Sky Garden
- SKY LOUNGE 46th FL.
- POCKET GARDEN & LIFESTYLE AREA
- URBAN BREATH PARK
  สวนขนาดใหญ่ 4,000 ตร.ม. ภายในโครงการ

# " BETTER LIVING

ที่พักอาศัยในโครงการนี้จะเสริมสร้างคุณภาพชีวิตที่ดีให้แก่ชุมชนอย่างยิ่งยืน โดยทำเลที่ตั้งของโครงการตั้งอยู่ที่จุดศูนย์กลางของย่านสามย่าน ใจกลางกรุงเทพฯ จึงสามารถเชื่อมโยงพื้นที่จุฬาลงกรณ์มหาวิทยาลัย เขตชุมชน เขตพาณิชย์ และอุทยาน 100 ปี จุฬาฯ ช่วยให้ผู้ที่พักอาศัยไม่ต้องเดินทางไกล ลดการใช้รถยนต์และลดปัญหาการจราจรที่ติดขัด ควบคู่ไปกับการพัฒนาความก้าวหน้าด้านนวัตกรรมสมัยใหม่ และยังมีสวนขนาดใหญ่ พร้อม Sky Garden เพิ่มความร่มรื่นและพื้นที่สีเขียว สำหรับผู้พักอาศัยในโครงการอีกกว่า 8,000 ตร.ม.